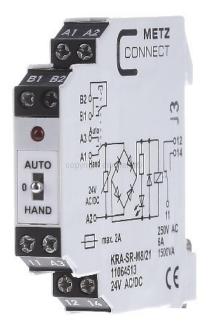

## Metz

KRA-SR-M8/21 24VACDC 11064513 4250184122838 EAN/GTIN

## **1576,16 INR** excl. VAT\*\*

plus shipping

5-6 days\* (IND)

With removable clamps no, Current 6A, Rated control supply voltage Us at DC 24V, Voltage type for actuation AC/DC, Drive, polarity poled, Switching behavior of the drive monostable, Number of contacts as changer 1, With positively driven contacts no, Type of switching contact Single contact, Complete device with socket yes, With LED display yes, Material of the contact coating other, Material of the contact insert other, Material of the contact other, IP protection) IP20, Width 11.2 mm, Height 61.3 mm, Depth 60 mm