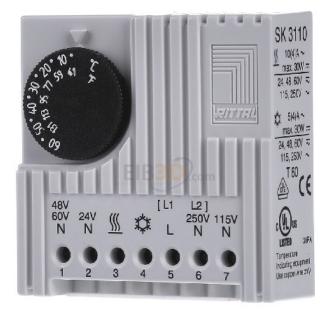

## Item Number EB10682400

https://www.eibabo.in/rittal/temperature-controller-with-bimetal-sensor-thermostat-for-cabinet-5...600c-sk-3110.000-eb10682400

Temperature controller with bimetal sensor - Thermostat for cabinet 5...60°C SK 3110.000

## 2390,60 INR excl. VAT\*\*

plus **shipping** 

5-6 days\* (IND)

Temperature controller with bimetal sensor SK 3110.000 rated voltage 230V, rated current In 10A, setting range temperature 5 ... 60°C, type of installation other, design of the switching function changeover contact, SK thermostat, control cabinet internal temperature controller, 24-230 V, 1~, 24-60 V ( DC), color RAL 7035, WHD: 71 x 71 x 33.5 mm