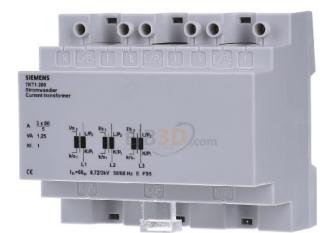

### 8697,77 INR excl. VAT\*\*

plus **shipping** 

5-6 days\* (IND)

Current transformer 7KT1200 version Push-through current transformer, primary rated current In 60A, secondary rated current 5A, secondary rated apparent power 1.25VA, accuracy class 1, overcurrent limiting factor FS 5, opening diameter 13mm, snap-on fastening, secondary connection screw connection, number of primary inputs 1, the 3-phase current transformer 7KT1 2 allows use in distributors according to DIN 43880. The measuring lines are plugged through perpendicularly to the top-hat rail