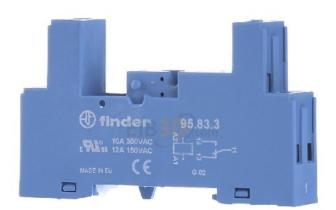

# Screw barrel Snap.3.5mm for Rel.40/41.31 - Relay socket 5-pin 95.83.3

### 365,05 INR excl. VAT\*\*

plus **shipping** 

5-6 days\* (IND)

Screw barrel Rast.3.5mm f.Rel.40/41.31 95.83.3 Design of the electrical connection screw connection, mounting type top hat rail TH35, functional addition possible, number of pins 5, width 15.5mm, height 81.9mm, depth 46.8mm, relay socket with screw terminals, for DIN rail, for relay 40.31 and module series 99.80, color blue