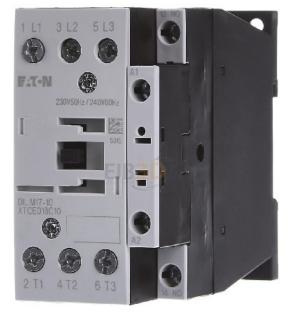

Item Number EB10705710

×

https://www.eibabo.in/eaton/power-contactor-1no-7.5kw-400v-ac-dilm17-10-230v50hz-magnet-contact or-18a-230vac-0vdc-dilm17...-eb10705710

Power contactor 1NO 7.5kW/400V,AC DILM17-10 (230V50HZ) - Magnet contactor 18A 230VAC 0VDC DILM17-...

Eaton DILM17-10(230V50HZ) 277004 4015082770044 EAN/GTIN

## 4512,52 INR excl. VAT\*\*

plus shipping

Magnet contactor 18A 230VAC Rated control supply voltage Us at AC 50HZ 230 ... 230V, Rated control supply voltage Us at AC 60HZ 240 ... 240V, Rated control supply voltage Us at DC 0V, Voltage type for actuating AC, Rated operation current le at AC-1, 400 V 40A, Rated operation current le at AC-3, 400 V 18A, Rated operation power at AC-3, 400 V 7,5kW, Rated operation current le at AC-4, 400 V 10A, Rated operation power at AC-4, 400 V 4,5kW, Rated operation power NEMA 7,4kW, Number of auxiliary contacts as normally open contact 1, Number of auxiliary contacts as normally closed contact 0, Type of electrical connection of main circuit Screw connection, Number of normally closed contacts as main contact 0, Number of main contacts as normally open contact 3