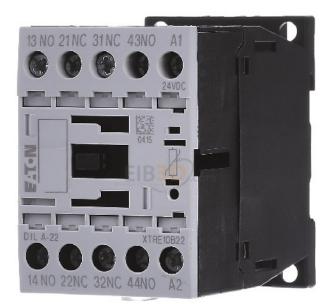

## Item Number EB10705722

https://www.eibabo.in/eaton/auxiliary-contactor-2s2oe-dc-dila-22-24vdc-auxiliary-relay-0vac-24vdc-2nc-2-no-dila-22-24vdc-eb10705722

Auxiliary contactor 2S2Ö, DC DILA-22 (24VDC) - Auxiliary relay 0VAC 24VDC 2NC/ 2 NO DILA-22(24VDC)

## Eaton

DILA-22(24VDC) 276414 4015082764142 EAN/GTIN

3135,01 INR excl. VAT\*\*

plus shipping

5-6 days\* (IND)

Contactor relay 2S2Ö, DC DILA-22(24VDC) Rated control supply voltage Us at AC 50 Hz 0V, Rated control supply voltage Us at AC 60 Hz 0V, Rated control supply voltage Us at DC 24 ... 24V, type of voltage for actuation DC, rated operational current le, 400 V 4A, connection type auxiliary circuit Screw connection, mounting type DIN rail/screw, number of auxiliary contacts as NC contact 2, number of auxiliary contacts as NC contact, delayed switching 0, number of auxiliary contacts as NO contact, leading contact 0, number of auxiliary contacts as NO contact, leading contact 0, number of auxiliary contacts as NO contact, leading contact 0, number of auxiliary contacts as Contactor relay, Description: Basic devices with forcibly guided contacts, connection technology: screw terminals, rated operational current AC-15 220 V 230 V 240 V 1e= 4 A, 200 V 415 V: Ie= 4 A, 200 V 415