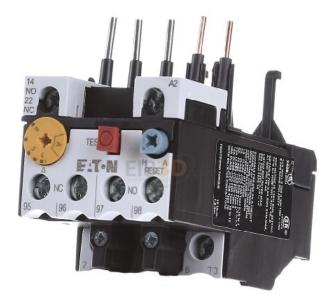

### 3136,99 INR excl. VAT\*\*

plus shipping

16-17 days\* (IND)

Motor protection relay 4-6A ZB12-6 Adjustable current range 4 ... 6A, max CLASS 10, automatic reset function, button reset function, motor protection relay, range: bimetallic relay ZB up to 150 A, accessories: motor protection relay, size: ZB12, phase failure sensitivity: IEC/EN 60947, VDE 0660 part 102, description: test/off Button, manual/auto reset button, trip-free, mounting type: direct attachment, auxiliary switch NO = NO contact: 1 NO, auxiliary switch NC = NC contact: 1 NC, can be used for: DILM7, DILM9, DILM12, DILM15,, DIULM7, DIULM9, DIULM12,, SDAINLM12,, SDAINLM16,, SDAINLM22, DS7-34...SX005..., standards and regulations: IEC/EN 60947, VDE 0660, UL, CSA, degree of protection: IP20