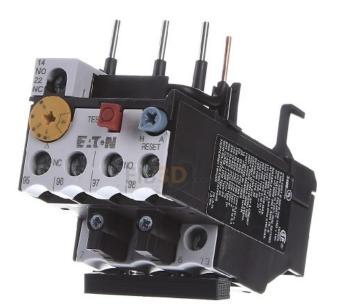

## Motor protection relay 4-6A - Thermal overload relay 4...6A ZB32-6

# 4705,75 INR excl. VAT\*\*

plus **shipping** 

5-6 days\* (IND)

Motor protection relay 4-6A ZB32-6 Adjustable current range 4 ... 6A, max CLASS 10, automatic reset function, button reset function, motor protection relay, assortment: ZB bimetallic relays up to 150 A, accessories: motor protection relay, size: ZB32, phase failure sensitivity: IEC/EN 60947, VDE 0660 part 102, description: test/off Button, manual/auto reset button, trip-free, mounting type: direct attachment, auxiliary switch NO = NO contact: 1 NO, auxiliary switch NC = NC contact: 1 NC, can be used for: DILM17, DILM25,, DILM32,, DILM38,, DILM68,, DILM611, , DILM611, , DILM614,, DILM617,, DILM625,, SDAINLM55, standards and regulations: IEC/EN 60947, VDE 0660, UL, CSA, degree of protection: IP20