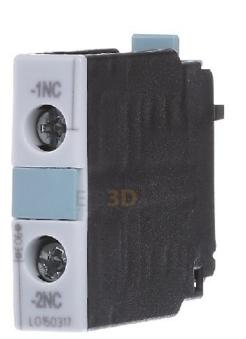

## Auxiliary switch block 1NC - Auxiliary contact block 0 NO/1 NC 3RH1921-1CA01

**Siemens** 3RH1921-1CA01 4011209281639 EAN/GTIN

## 363,01 INR excl. VAT\*\*

plus **shipping** 

Auxiliary switch block 1NC 3RH1921-1CA01 Number of contacts as changeover contacts 0, number of contacts as make contacts 0, number of contacts as break contacts 1, number of error signal switches 0, rated operating current le at AC-15, 230 V 6A, design of the electrical connection screw connection, plug-in design , mounting type other, socket without, front auxiliary switch, 1 NC contact, screw connection, for 3RT1 contactors SIRIUS 3RH19 auxiliary switch for expanding the auxiliary contacts in the control circuit. This 3RH19 auxiliary switch can be mounted on the 3RT1 contactors and 3RH1 auxiliary contactors of sizes S0-S12 without tools. The 3RH19/3RH29 auxiliary switches are available as variants that can be mounted on the front or side, with up to four instantaneous switching or up to two early switching make and break contacts. The auxiliary switches in 3RH auxiliary contactors. They are generally available with screw connection and spring-loaded connection. Simple, efficient, always up to date - the SIRIUS modular system.