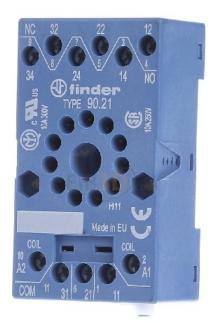

## Item Number EB10709038

https://www.eibabo.in/finder/screw-socket-bl.-11-pin-for-rel.60.13-relay-socket-11-pin-90.21-eb107090

Screw socket bl. 11-pin for Rel.60.13 - Relay socket 11pin 90.21

## **Finder**

90.21

8012823072555 EAN/GTIN

406,54 INR excl. VAT\*\*

plus shipping

5-6 days\* (IND)

Screw socket 11-pin.f.Rel.60.13 90.21 Version of the electrical connection screw connection, mounting type top hat rail TH35, functional extension possible, number of pins 11, width 38mm, height 67mm, depth 25.5mm, socket with screw connections for DIN rail, relay 60.13, module series 99.01, color blue