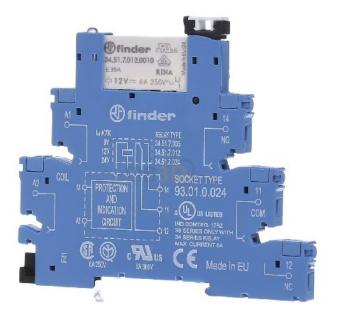

### 1097,39 INR excl. VAT\*\*

plus **shipping** 

5-6 days\* (IND)

Coupling relay 6.2mm 1W 12VAC/DC 38.51.0.012.0060 Design of the electrical connection Screw connection, rated current 6A, rated control supply voltage Us at AC 50 Hz 12...12V, rated control supply voltage Us at AC 60 Hz 12...12V, rated control supply voltage Us at DC 12... 12V, type of voltage for actuation AC/DC, drive, polarity polarized, switching behavior of the drive monostable, number of contacts as opener 0, number of contacts as closer 0, number of contacts as changeover contact 1, type of switching contact single contact, complete device with base, degree of protection (IP) IP20, width 6.2mm, height 87.9mm, depth 75.6mm, coupling relay with blue socket, contact 6 A. Contact material AgNi, ambient temperature -40 to +70° C. Dielectric strength between coil and contacts (1.2/50 µs) 6 kV, clearance and creepage distance 8 mm. LED and EMC suppression are integrated in the socket. This coupling relay has a modular structure.