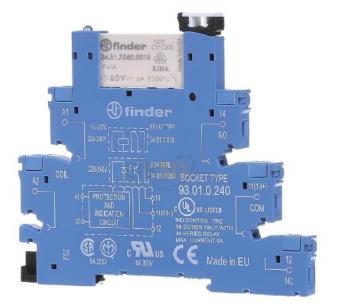

## Item Number EB10709108

https://www.eibabo.in/finder/coupling-relay-6.2mm-1w-240vac-220vdc-switching-relay-ac-220...240v-3 8.51.0.240.0060-eb10709108

Coupling relay 6.2mm 1W 240VAC/220VDC - Switching relay AC 220...240V 38.51.0.240.0060

Finder

38.51.0.240.0060 8012823195254 EAN/GTIN

1287,48 INR excl. VAT\*\*

plus **shipping** 

5-6 days\* (IND)

Coupling relay 6.2mm 1W 240VAC/220VDC 38.51.0.240.0060 Design of the electrical connection screw connection, rated current 6A, rated control supply voltage Us at AC 50 Hz 220... 240V, rated control supply voltage Us at DC 220... 240V, type of voltage for actuation AC/DC, drive, polarity polarized, switching behavior of the drive monostable, number of contacts as opener 0, number of contacts as closer 0, number of contacts as changeover contact 1, type of switching contact single contact, complete device with base, with LED display, degree of protection (IP) IP20, width 6.2mm, height 87.9mm, depth 75.6mm, coupling relay with blue socket, contact 6 A. Contact material AgNi, ambient temperature -40 to +55° C. Dielectric strength between coil and contacts (1.2/50 µs) 6 kV, clearance and creepage distance 8 mm. LED and EMC suppression are integrated in the socket. This coupling relay has a modular structure.