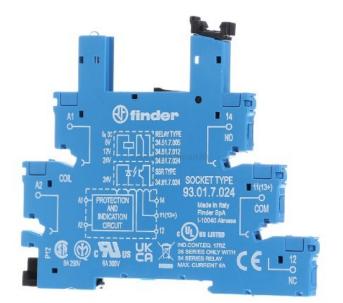

## Item Number EB10709308

https://www.eibabo.in/finder/screw-socket-bl.-for-34.51-for-5-12-24vdc-relay-socket-5-pin-93.01.7.024-eb10709308

Screw socket bl. for 34.51 for 5/12/24VDC - Relay socket 5-pin 93.01.7.024

## 405,06 INR excl. VAT\*\*

plus **shipping** 

5-6 days\* (IND)

Screw socket bl. f.34.51 for 5/12/24VDC 93.01.7.024 Design of the electrical connection screw connection, mounting type top hat rail TH35, number of pins 5, width 6.2mm, height 87.9mm, depth 75.6mm, relay socket with screw connections, for DIN rail, color blue, for relay 34.51 and the solid state relay 34.81.7.024.9024, with holding and dismantling lever, integrated display and EMC interference suppression circuit of the coil, safe separation according to VDE 0106, part 101, nominal operating voltages: 6-12-24 V DC