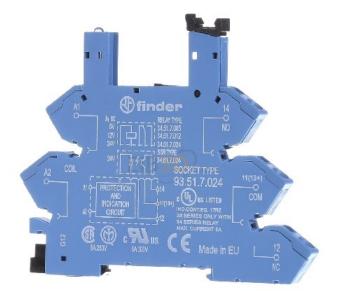

## **Finder**

93.51.7.024 8012823284088 EAN/GTIN

636,26 INR excl. VAT\*\*

plus **shipping** 

5-6 days\* (IND)

Lampholder with spring-loaded terminals 12VDC blue 93.51.7.024 Design of the electrical connection spring-loaded connection, mounting type TH35 top-hat rail, number of pins 5, width 6.2mm, height 93.6mm, depth 76mm, relay socket with spring-loaded terminals, for DIN rail, retaining and dismantling lever, integrated display and EMC interference suppression circuit of the coil, safe separation according to VDE 0106, part 101, for relays of the 34.51 or 34.81 series, color blue, nominal operating voltages: 6-12-24 V DC