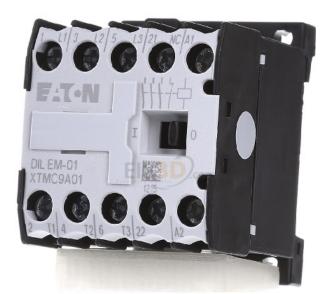

## **Eaton**

DILEM-01(24V50HZ) 010086 4015080100867 EAN/GTIN

2788,26 INR excl. VAT\*\*

plus shipping

5-6 days\* (IND)

Magnet contactor 9A 24VAC Rated control supply voltage Us at AC 50HZ 24 ... 24V, Rated control supply voltage Us at AC 60HZ 0V, Rated control supply voltage Us at AC 50HZ 24 ... 24V, Rated control supply voltage Us at AC 60HZ 0V, Rated control supply voltage Us at DC 0V, Voltage type for actuating AC, Rated operation current le at AC-3, 400 V 9A, Rated operation power at AC-3, 400 V 4kW, Rated operation current le at AC-4, 400 V 6,6A, Rated operation power at AC-4, 400 V 3kW, Rated operation power NEMA 3,7kW, Number of auxiliary contacts as normally open contact 0, Number of auxiliary contacts as normally closed contacts as main contact 0, Number of main contacts as normally open contact 3