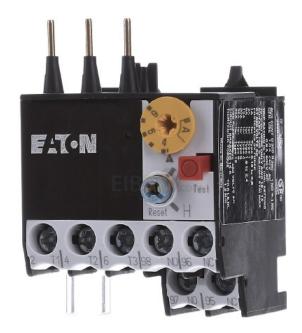

# Motor protection relay 4A-6A,1S1Ö - Thermal overload relay 4...6A ZE-6

×

#### **Eaton**

ZE-6 014565 4015080145653 EAN/GTIN

### 3711,81 INR excl. VAT\*\*

plus shipping

5-6 days\* (IND)

Motor protection relay 4A-6A,1S1Ö ZE-6 adjustable current range 4 ... 6A, max , Tripping class CLASS 10, reset function automatic, reset function button, motor protection relay, range: bimetallic relay ZE for small contactors, phase failure sensitivity: IEC/EN 60947, VDE 0660 part 102, description: test/off button, reset button manual/ Auto, trip-free, mounting type: direct attachment, auxiliary switch NO = NO contact: 1 NO, auxiliary switch NC = NC contact: 1 NC, can be used for: DILEM, DIULEM/21/MV, standards and regulations: IEC/EN 60947, VDE 0660, UL, CSA, Degree of protection: IP20