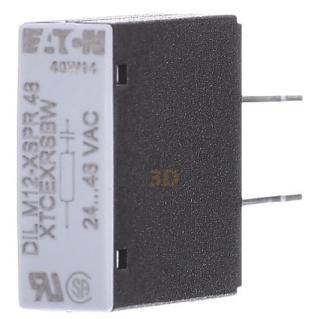

# RC protective circuit 24-48VAC - Surge protector 24...48VAC 0VDC DILM12-XSPR48

#### Eaton

DILM12-XSPR48 281199 4015082811990 EAN/GTIN

683,43 INR excl. VAT\*\*

plus shipping

5-6 days\* (IND)

RC protective circuit 24-48VAC DILM12-XSPR48 Function RC element, rated control supply voltage Us at AC 50 Hz 24 ... 48V, rated control supply voltage Us at AC 60 Hz 24 ... 48V, rated control supply voltage Us at DC 0V, type of voltage for actuation AC, RC -Protective circuit, accessories: protective circuit, voltage: Us 24 - 48 AC V, can be used for: DILM7 - DILM15, DILMP20, DILA