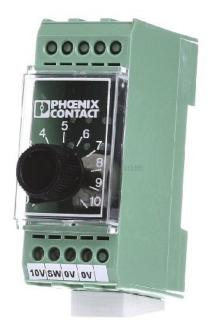

#### **Phoenix**

EMG 30-SP-10K LIN 2942124 4017918080617 EAN/GTIN

### 54748,22 INR excl. VAT\*\*

plus shipping

16-17 days\* (IND)

Setpoint potentiometer EMG 30-SP-10K LIN resistance 10000000 ohms, power consumption 0.5W, hole diameter 0mm, protection class (IP) IP20, setpoint potentiometer, for individual specification of setpoints, resistance value 10 kOhm