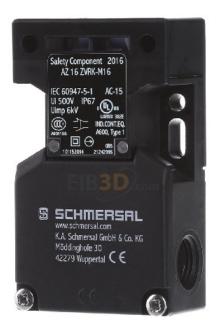

## Commander - Position switch with separate actuator AZ 16ZVRK M16

Schmersal

AZ 16ZVRK M16 101152094 4030661164700 EAN/GTIN

3558,54 INR excl. VAT\*\*

plus shipping

5-6 days\* (IND)

Position switch with separate actuator Suitable for safety functions, Width sensor 52mm, Height of sensor 90mm, Length of sensor 30mm, Forced opening, Number of contacts as normally closed contact 1, Number of contacts as normally open contact 1, Number of contacts as change-over contact 0, Type of switching contact Slow-action switch, Rated operation current le at AC-15, 230 V 4A, Rated operation current le at DC-13, 24 V 4A, Construction type housing Cuboid, Material housing Plastic, Coating housing Uncoated, Type of interface None, Type of interface for safety communication None, Type of electric connection Cable entry metrical, Explosion safety category for gas None, Explosion safety category for dust None, Ambient temperature during operating -30 ... 80°C, Degree of protection (IP) IP67