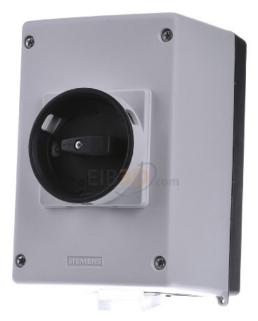

## **Siemens**

3RV1923-1DA00 4011209517868 EAN/GTIN

1297,65 INR excl. VAT\*\*

plus **shipping** 

5-6 days\* (IND)

Surface-mounted housing IP55, lockable 72mm 3RV1923-1DA00 Housing material Plastic, width 105mm, height 155mm, depth 126mm, surface-mounting design, degree of protection (IP) IP55, insulating surface-mounted housing, degree of protection IP55 with N and PE terminal, lockable in O position 72 mm with metric cable bushing None UL/CSA approval Simple, efficient, always up-to-date - the SIRIUS modular system.