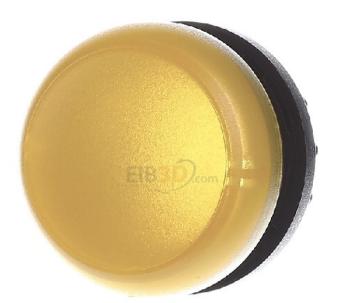

## Item Number EB10723523

https://www.eibabo.in/eaton/indicator-attachment-flat-yellow-indicator-light-element-yellow-m22-l-y-eb1 0723523

Indicator attachment, flat, yellow - Indicator light element yellow M22-L-Y

**Eaton** M22-L-Y 216774

4015082167745 EAN/GTIN

405,92 INR excl. VAT\*\*

plus shipping

5-6 days\* (IND)

Indicator actuator flat, yellow M22-LY Number of indicator lights that can be installed 1, lens color yellow, lens design round, hole diameter 22.5mm, width of opening 0mm, height of opening 0mm, with front ring, material of front ring plastic, color of front ring chrome, Design of the lens flat, degree of protection (IP), on the front IP67/IP69K, indicator light, range: RMQ-Titan, single device, design: flat, lens color: yellow, degree of protection: IP66, IP67, IP69K, connection to SmartWire-DT: yes, with RMQ-SWD connections, front dimensions: 29.7, standards and regulations: IEC/EN 60947, VDE 0660