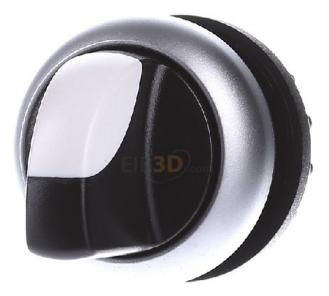

## 988,37 INR excl. VAT\*\*

plus shipping

5-6 days\* (IND)

Selection button with toggle handle 3 positions, blank M22-WRK3 Number of switch positions 3, design of the actuating element toggle, color of the actuating element black, color of the indicator cap other, design of the lens round, hole diameter 22.5mm, width of the opening 0mm, height of the opening 0mm, latching switching function, with front ring, material of the front ring plastic, color of front ring other, degree of protection (IP), on the front IP66, degree of protection (NEMA) 4X, selector button, range: RMQ-Titan, single device, design: with T-handle, latching, 3 positions, Degree of protection: IP66, ittanium front ring, connection to SmartWire-DT: yes, with RMQ-SWD interfaces, front dimensions: 29.7, notes: latching/push-button function can be changed with coding parts M22-XC-Y, with plunger bridge for middle contact, Standards and regulations: IEC/EN 60947, VDE 0660, degree of protection: IP66