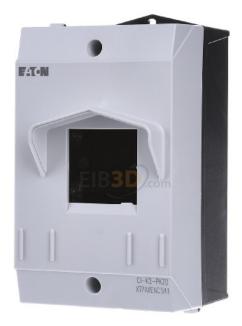

## Item Number EB10724565

https://www.eibabo.in/eaton/insulating-housing-for-motor-protection-switch-empty-enclosure-for-switch gear-ip40-ci-k2-pkz0-eb10724565

Insulating housing for motor protection switch - Empty enclosure for switchgear IP40 CI-K2-PKZ0

## Eaton

CI-K2-PKZ0 219653 4015082196530 EAN/GTIN

857,36 INR excl. VAT\*\*

plus shipping

16-17 days\* (IND)

Insulated housing for motor circuit breaker CI-K2-PKZ0 Material of the housing plastic, width 100mm, height 160mm, depth 104mm, construction design, degree of protection (IP) IP40, degree of protection (NEMA) other, small housing for PKZ0, with cut-out 45mm, degree of protection IP40, fiberglass reinforced Polycarbonate, lower part of the housing RAL 9005, black/upper part of the housing RAL 7035, light gray, metric knockouts at the top, bottom, in the rear wall, push-through cable membrane, control cable entry