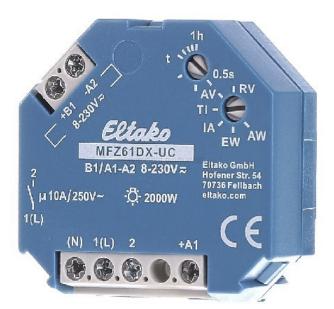

## Item Number EB10729104

https://www.eibabo.in/eltako/time-relay-multifunction-0.1s-1h-10a-1w-time-relay-8...230vac-dc-mfz61dx -uc-eb10729104

Time relay, multifunction 0.1s-1h, 10A, 1W - Time relay 8...230VAC/DC MFZ61DX-UC

## 3002,27 INR excl. VAT\*\*

plus **shipping** 

5-6 days\* (IND)

Time relay 230...8VAC/DC Type of excitation Analogue with multi function, Function Multi function, 1st interval unit Minutes/hours, 1st interval 1 ... 1, Mounting method Surface mounted (plaster), Width in number of modular spacings 0, Built-in height 18mm, Number of normally open contacts 1, Number of normally closed contacts 0, Control voltage 1 8 ... 230V, Type of control voltage 1 AC/DC, Frequency control voltage 1 50 ... 50Hz, Supply voltage 8 ... 230V, Voltage type of supply voltage AC/DC, Switch capacity incandescent lamps 2000W, Switch capacity fluorescent lamp DUO 1000VA, Switch capacity fluorescent lamp parallel 500VA