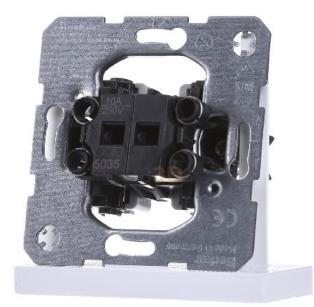

## Item Number EB10813504

https://www.eibabo.in/berker/rocker-button-2p.-push-button-2-make-contacts-no-5035-eb10813504

Rocker button 2p. - Push button 2 make contacts (NO) 5035

**Berker** 

5035

4011334030447 EAN/GTIN

897,34 INR excl. VAT\*\*

plus shipping

جاليا

5-6 days\* (IND)

Rocker button UP 2p. 5035 Composition of base element, design of series pushbutton, operating type rocker, contacts 2 NO contacts, number of actuating rockers 2, number of modules (with modular design) 0, type of installation flush-mounted, type of attachment claw attachment, material other, material quality other, halogen-free, surface untreated, RAL number (similar) 0, imprint without, suitable for degree of protection (IP) IP20, rated voltage 250V, rated current 10A, device width 71mm, device height 71mm, device depth 41.6mm, series pushbutton 2 NO contacts with common input terminal. Rocker switch, 2 NO contacts, common input terminal, can be illuminated with a glow unit in accordance with the workplace ordinance.