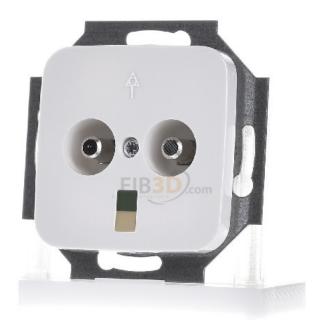

## Equipotential bonding alpine white 2-fold flush-mounted - Grounding receptacle 2095 UC-214

**Busch Jaeger** 2095 UC-214

2CKA002495A0059 4011395254509 EAN/GTIN

1890,35 INR excl. VAT\*\*

plus shipping

5-6 days\* (IND)

Potential equalization aws 2-fold UP 2095 UC-214 Composition of base element with central cover plate, double socket design, flush-mounting type, material plastic, material quality thermoplastic, halogen-free, surface untreated, surface design glossy, color white, RAL number (similar) 9010, without spreader. For connecting cables up to 1 x 6 mm² and 4 x 2.5 mm². IEC 60601-1:2005, DIN EN 60601 (VDE 0750-1): July 2007 Connection bolts according to DIN 42801.