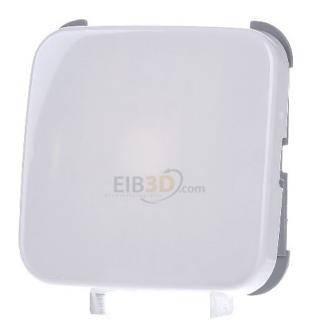

https://www.eibabo.in/busch-jaeger/rocker-alpine-white-with-closed-surface-cover-plate-for-switch-push-button-white-2506-214-eb10801300

Rocker alpine white with closed surface - Cover plate for switch/push button white 2506-214

**Busch Jaeger** 2506-214 2CKA001731A0876 4011395112601 EAN/GTIN

**187,94 INR** excl. VAT\*\*

plus **shipping** 

5-6 days\* (IND)

Cover plate for switch/push button white, Type one-piece rocker, Imprint/indication without imprint, Scannable symbol/barrier-free no, Use Switch button, Suitable for bus system pushbutton connector no, Fastening type Clamp, Monitoring window / light outlet no, Material Plastic, Material quality Thermoplastic, Halogen-free yes, Surface untreated, Type of surface glittering, Color alpine white, RAL number (similar) 9010, With labeling field no, With exchangeable lens/symbol no, Suitable for degree of protection (IP) IP20, Impact resistance IK03