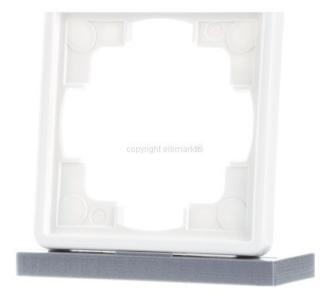

# Cover frame 1gang pure white S-Color - Frame 1-gang white 021140

×

# 302,83 INR excl. VAT\*\*

plus **shipping** 

5-6 days\* (IND)

Cover frame 1f.rws S-Color 021140 Number of units 1, Mounting direction horizontal and vertical, Number of units horizontally 1, Number of units vertically 1, Number of modules horizontally (with modular design) 0, Number of modules vertically (with modular design) 0, Suitable for flush-mounted installation, plastic material, thermoplastic material quality, other surface, color white, RAL number (similar) 9010, degree of protection (IP) IP20, type of fastening clamp fastening, cover frame Gira S-Color pure white 1gang Features: shatterproof. Notes: Also suitable for duct installations.