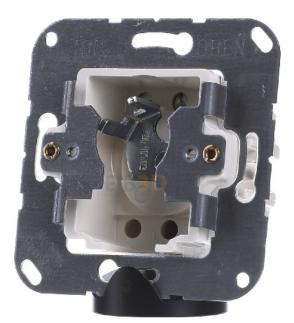

## 1-pole key switch - Push button 134.18

una

**Jung** 134.18 4011377221802 EAN/GTIN

3096,35 INR excl. VAT\*\*

plus **shipping** 

5-6 days\* (IND)

1-pole push button for roller shutter Assembly arrangement Basic element, Model 1-pole push button, Method of operation Key, Mechanical controllable, Mounting method Flush mounted (plaster), Halogen free, Type of fastening Mounting with screw, Suitable for degree of protection (IP) IP20, Rated current 10A, Nominal voltage 250V, Number of modules (module system) 0