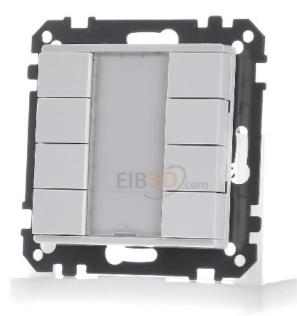

## KNX push button sensor 4-fold plus, polar white 627819

**Merten** 627819 4042811042424 EAN/GTIN

## 8197,38 INR excl. VAT\*\*

plus shipping

Button 4f. plus pws 627819 bus system KNX, other bus systems without, type of installation flush-mounted, with bus coupling, number of actuation points 8, number of buttons 8, with LED display, with inscription field, material plastic, material quality thermoplastic, surface untreated, design of the surface matt, color white , RAL number (similar) 9010, degree of protection (IP) IP20, min. depth of the device box 46mm, in the System M design. With integrated bus coupler. Button with 8 control buttons, operating status display and title block. The operating display can also be used as an orientation light. The device is connected to the bus line via a bus connection terminal. KNX software functions: switching, switching, dimming (one/two-surface), blinds (one/two-surface), edges trigger 1,- 2 4- or 8-bit telegrams (distinction between short/long operation), 8-bit slider, scene recall, scene storage, blocking functions. Accessories: Labeling sheet for button 6183xx Scope of delivery: With protective cover for plaster. With bus connection terminal. Material: thermoplastic matt. Colour: polar white.