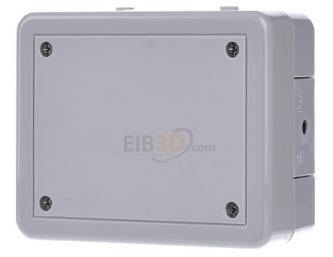

## Junction box, gray Surface mounting flat share -Junction box for wireway 007030

**Gira** 007030 4010337070306 EAN/GTIN

## 1283,77 INR excl. VAT\*\*

plus shipping

Junction box gr AP-WG 007030 Material plastic, other color, RAL number 7035, junction box gray Notes: The junction box can be equipped with connection adapters for cable ducts or pipes. With this junction box and the KNX button interface, the water-protected surface-mounted switch range can be easily integrated into the KNX system.