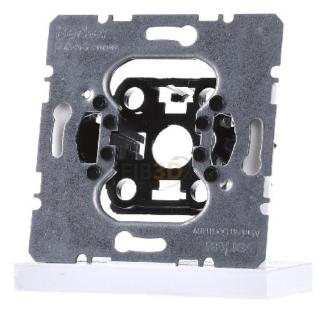

28.04.2024/23:21

×

https://www.eibabo.in/berker/sensor-insert-75941001-eb10816770

Sensor insert 75941001

Berker

75941001 4011334051152 EAN/GTIN

**544,35 INR** excl. VAT\*\*

plus **shipping** 

5-6 days\* (IND)

Supporting plate for bus system Type of accessory Supporting plate