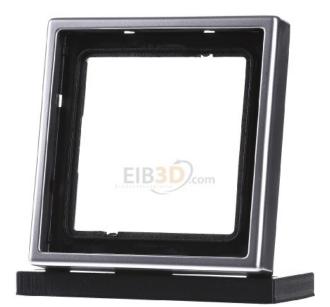

### Frame 1x stainless steel horizontally/vertically ES 2981

×

## 951,21 INR excl. VAT\*\*

plus shipping

5-6 days\* (IND)

Frame 1-fold stainless steel, Number of units 1, Mounting direction horizontal and vertical, Number of units, horizontal 1, Number of units, vertical 1, With mounting frame no, Suitable for flush-mounted installation yes, Suitable for device installation trunking yes, Suitable for built-in installation yes, Label space / information surface no, Material Metal, Material quality Stainless steel, Halogen-free yes, Surface other, Type of surface frosted, Color Stainless steel, Transparent no, With hinged lid no, Degree of protection (IP) IP44, Fastening type other, Width 81 mm, Height 81 mm, Depth 11 mm