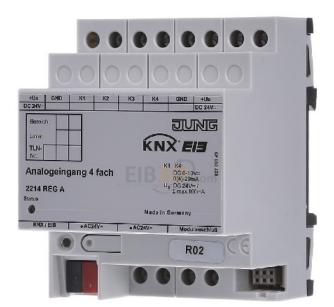

2214 REG A 4011377996052 EAN/GTIN

16143,68 INR excl. VAT\*\*

plus **shipping** 

16-17 days\* (IND)

KNX analog input 4-fold REG housing 4TE 2214 REG A bus system KNX, other bus systems without, mounting type REG, width in modular units 4, design base module, with LED display, number of inputs 4, with bus coupling, input variable voltage, input variable current, protection class (IP) IP20, analog input, 4-way, REG, ETS product family: input, product type: analog input 4-way, supply voltage: AC 24 V ~ (± 10%), DC 24 V = (+ 25% / - 10%), inputs: number: 4, format: EIS 5 (2 bytes) and EIS 6 (1 byte), ranges: voltage 0 to 1 V and 1 to 10 V and current 0 to 20 mA and 4 to 20 mA, freely configurable, 2 limit values per channel, outputs (to sensors): number: 2, voltage: DC 24 V = (± 25%), total current: maximum 100 mA, connection: 2 pairs of terminals, width: 4TE, for processing measurement data from sensors that have a 0- to 1V 0 to 10V 0 to 20mA or 4 to 20mA interface