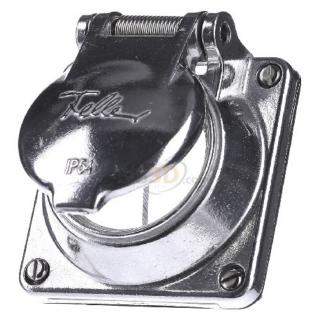

## 7479,65 INR excl. VAT\*\*

plus shipping

Upper part cast aluminum for SCHUKO plug socket D 6621.69 OBT AGU Version other, imprint/identification without imprint, use socket, fastening type screw fastening, material metal, material quality aluminium, halogen-free, surface other, design of the surface glossy, color aluminium, suitable for protection class (IP) IP54, upper part for SCHUKO socket outlet and socket outlets with earthing pin, cast aluminum - surface-mounted/flush-mounted/built-in with hinged cover