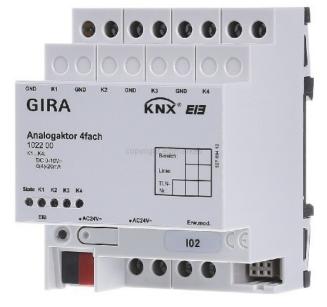

Item Number EB10829705

×

https://www.eibabo.in/gira/knx-analogue-actuator-4-fold-for-the-conversion-of-knx-telegrams-to-analog ue-signals-102200-eb10829705

KNX analogue actuator 4-fold for the conversion of KNX telegrams to analogue signals 102200

## 21414,36 INR excl. VAT\*\*

plus shipping

Analog actuator 4f. 102200 bus system KNX, bus system LON, other bus systems without, mounting type REG, width in modular units 4, basic module design, with bus coupling, number of outputs 4, output current 0 ... 2mA, output voltage 24 ... 24V, protection class (IP) IP20, KNX analog actuator 4-fold REG plus features: Analog actuator 4-fold REG with integrated bus coupling converts KNX telegrams (1-byte and 2-byte) into analogue output signals. These analog output signals enable actuators in heating, air conditioning and ventilation technology to adapt their output variables based on bus information and to take part in control processes. Voltage outputs with short-circuit monitoring. The output status is indicated by the status LED. The output variables can be forced. Outputs that are not required can be switched off. The four outputs are parameterized by the software for voltage or current signals.