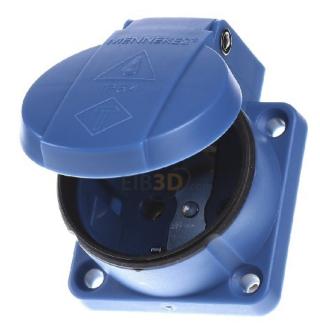

## 2612,12 INR excl. VAT\*\*

plus **shipping** 

5-6 days\* (IND)

Schuko extension socket 16A,2p+E,230V 11331 Version SCHUKO, material plastic, material quality thermoplastic, halogen-free, flange dimensions 50x50 mm, with hinged cover, for "difficult conditions" (according to VDE), protection class (IP) IP54, plug-in direction straight, connection technology screw terminal, color blue, RAL number 5007, number of poles 2, rated current 16A, rated voltage 230V, socket SCHUKO, 16A2p+E, 230V, IP54,BL Socket blue, IP54, for mobile use, with sealing edge German standard with hinged cover, Screw terminal and four-hole fastening FL. 50 X 50 SH. 38 X 38 cable entry from below