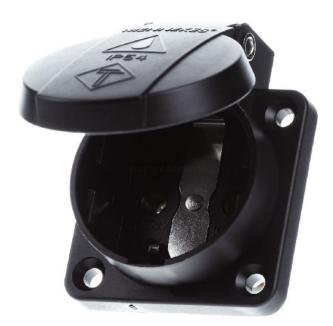

### 699,48 INR excl. VAT\*\*

plus **shipping** 

5-6 days\* (IND)

Schuko extension socket 16A, 2p+E, 230V, black 11032 Version SCHUKO, material plastic, material quality thermoplastic, halogen-free, flange dimensions 50x50 mm, with hinged cover, for "difficult conditions" (according to VDE), protection class (IP) IP54, Straight plug-in direction, screw terminal connection technology, color black, 2 poles, rated current 16A, rated voltage 230V, SCHUKO panel socket, 16A2p+E, 230V, IP54, SW socket outlet black, IP54, German standard with hinged cover, screw terminal and four-hole fastening FL. 50 x 50mm BL. 38 x 38 mm cable entry from below